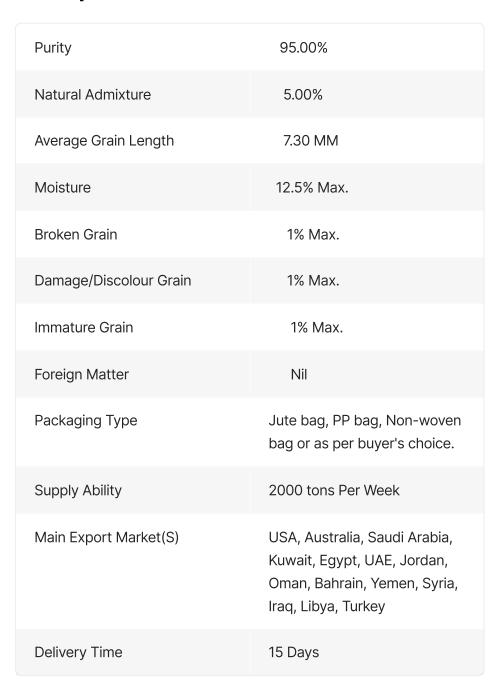

#### Sella

| Purity                 | 95.00%                                                                                                              |
|------------------------|---------------------------------------------------------------------------------------------------------------------|
| Natural Admixture      | 5.00%                                                                                                               |
| Average Grain Length   | 7.30 MM                                                                                                             |
| Moisture               | 12.5% Max.                                                                                                          |
| Broken Grain           | 1% Max.                                                                                                             |
| Damage/Discolour Grain | 1% Max.                                                                                                             |
| Immature Grain         | 1% Max.                                                                                                             |
| Foreign Matter         | Nil                                                                                                                 |
| Packaging Type         | Jute bag, PP bag, Non-woven bag or as per buyer's choice.                                                           |
| Supply Ability         | 2000 tons Per Week                                                                                                  |
| Main Export Market(S)  | USA, Australia, Saudi Arabia,<br>Kuwait, Egypt, UAE, Jordan,<br>Oman, Bahrain, Yemen, Syria,<br>Iraq, Libya, Turkey |
| Delivery Time          | 15 Days                                                                                                             |
|                        |                                                                                                                     |